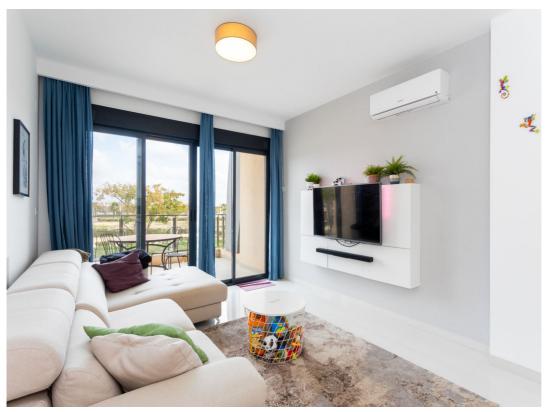

## **Property Description**

Modern apartment with roof terrace, balcony and communal pool Welcome to this attractive and stylish apartment of approximately 65 sqm with two bedrooms, two bathrooms, living room and kitchen located in Torre de la Horadada/Mil Palmeras. In addition, there is a spacious balcony with space for outdoor furniture and a large sunny roof terrace with space for outdoor furniture, sun loungers and lounge furniture.

The living room has an inviting feel and a nice flow of light, there is space for a lounge area with a sofa and TV stand, as well as a dining area for four to six people. From the room, large sliding doors open up to the balcony.