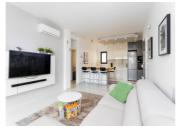

## **Property Description**

Modern apartment with roof terrace, balcony and communal pool Welcome to this attractive and stylish apartment of approximately 65 sqm with two bedrooms, two bathrooms, living room and kitchen located in Torre de la Horadada/Mil Palmeras. In addition, there is a spacious balcony with space for outdoor furniture and a large sunny roof terrace with space for outdoor furniture, sun loungers and lounge furniture.

The living room has an inviting feel and a nice flow of light, there is space for a lounge area with a sofa and TV stand, as well as a dining area for four to six people. From the room, large sliding doors open up to the balcony.