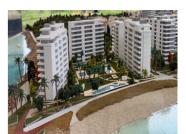

## **Property Description**

Nestled in the prestigious Punta Prima area, Posidonia Residencial consists of 252 meticulously designed homes, perfect for those seeking the Mediterranean lifestyle. Each apartment offers spacious interiors, ranging from 105.50 m² of built area and terraces of 37.65 m², ensuring ample natural light and open-air living.

All units include a private parking space and a storage room, adding convenience and functionality to everyday living. The community is enriched with beautifully maintained gardens, several swimming pools, and leisure areas, making it the perfect retreat for relaxation and socializing.