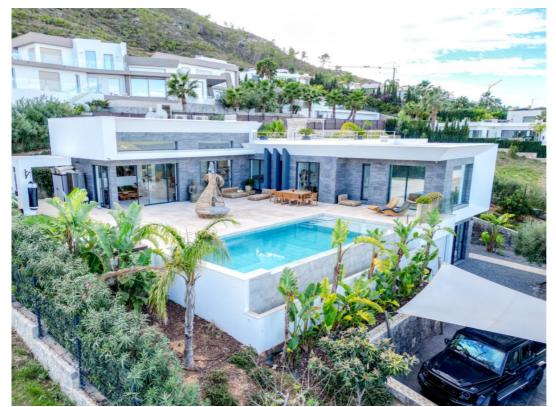

## **Property Description**

Discover luxury in this modern villa in Jávea, with breathtaking sea views. Located near Benitachell, it's close to local amenities, beaches, a Golf Club, and international schools, Lady Elizabeth School and Xàbia International College (XIC).

The villa offers views of the Montgó mountain and the Mediterranean Sea. It has three levels: the ground floor with an en-suite bedroom, a versatile room, and a garage. The main floor features a living room, a state-of-the-art kitchen, and three bedrooms. The upper level boasts a solarium with panoramic views.