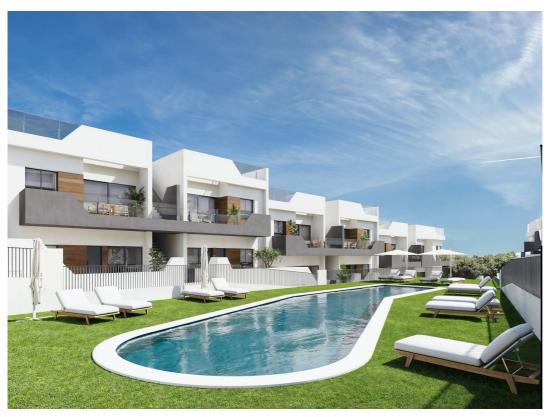

## **Property Description**

Properties located on the outskirts of San Miguel de las Salinas in a new area where lots of modern new build property is being built. These apartments all have two bedrooms, two bathrooms and large terraces, the living, dining and kitchen area is open plan and has direct terrace access. You can choose between ground floor apartments with terraces on both sides or top floor apartments with balconies and roof terraces with lovely views of the surrounds.

There will be a communal pool and gardens on the development which is gated. It is walking distance to restaurants, bars and shops while the beach, Torrevieja and Orihuela Costa are just a few minutes' drive away.