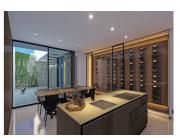

## 4 BEDROOM VILLA FOR SALE IN MORAIRA - €3,850,000

Bedrooms: 4

Bathrooms: 8

Build: 568m<sup>2</sup>

Pool: Yes

Plot: 869m<sup>2</sup>

Ref: 722401

## **Property Description**

New Development: Prices from  $3,850,000 \\ €$  to  $3,850,000 \\ €$ . [Beds: 4-4] [Baths: 8-8] [Built size:  $568.00 \\ m2$ ]

This stunning modern High-Tech Luxury Property is situated in the well known and sought-after residential area of El Portet in Moraira and features, due to its enviable lo-cation, breathtaking panoramic views over the Mediterranean Sea, the Peñón de Ifach and the landscape. The beautiful old town of Moraira, the Harbor and its paradisiacal sandy beaches are located barely 5 minutes away.