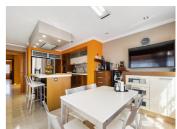

The property comprises of a total built area of 620 m2, spread out over 4 different levels. The main living areas are located on the ground and first floor; there is then a basement, and a wine cellar in a second basement level, all the floors are connected by a lift. Currently there are 3 bedrooms, with possibility for extending to a 4th bedroom, 2 full

| bathrooms and 2 toilets (one is located outside by the swimming pool). The master bedro |  |
|-----------------------------------------------------------------------------------------|--|
|                                                                                         |  |
|                                                                                         |  |
|                                                                                         |  |
|                                                                                         |  |
|                                                                                         |  |
|                                                                                         |  |
|                                                                                         |  |
|                                                                                         |  |
|                                                                                         |  |
|                                                                                         |  |
|                                                                                         |  |