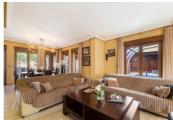

The property comprises of a total built area of 620 m2, spread out over 4 different levels. The main living areas are located on the ground and first floor; there is then a basement, and a wine cellar in a second basement level, all the floors are connected by a lift. Currently there are 3 bedrooms, with possibility for extending to a 4th bedroom, 2 full

| bathrooms and 2 toilets (one is located outside by the swimming pool). The master bedro |  |
|-----------------------------------------------------------------------------------------|--|
|                                                                                         |  |
|                                                                                         |  |
|                                                                                         |  |
|                                                                                         |  |
|                                                                                         |  |
|                                                                                         |  |
|                                                                                         |  |
|                                                                                         |  |
|                                                                                         |  |
|                                                                                         |  |
|                                                                                         |  |