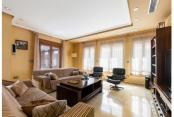

The property comprises of a total built area of 620 m2, spread out over 4 different levels. The main living areas are located on the ground and first floor; there is then a basement, and a wine cellar in a second basement level, all the floors are connected by a lift. Currently there are 3 bedrooms, with possibility for extending to a 4th bedroom, 2 full

| bathrooms and 2 toilets (one is located outside by the swimming pool). The master bedro |  |
|-----------------------------------------------------------------------------------------|--|
|                                                                                         |  |
|                                                                                         |  |
|                                                                                         |  |
|                                                                                         |  |
|                                                                                         |  |
|                                                                                         |  |
|                                                                                         |  |
|                                                                                         |  |
|                                                                                         |  |
|                                                                                         |  |
|                                                                                         |  |