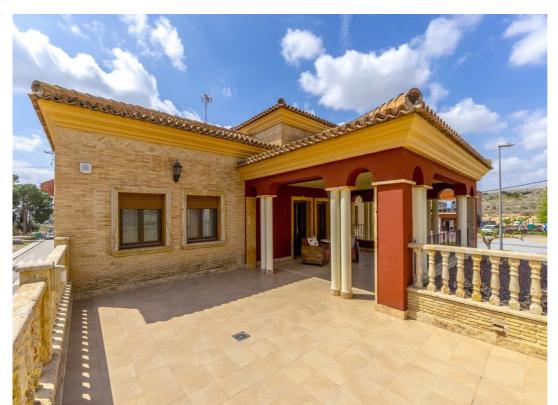

## 3 BEDROOM VILLA FOR SALE IN ORIHUELA - €580,000

Bedrooms: 3

Bathrooms: 4

Build: 620m<sup>2</sup>

Pool: No

Plot: 460m<sup>2</sup>

Ref: 714435

## **Property Description**

Impressive villa situated in the village of La Aparecida (Orihuela), Alicante a fabulous Spanish village with all services and amenities within walking distance.

Orihuela city is only a short drive away (4km), and the well known Nueva Condomina shopping centre is not far either (14km).

The property comprises of a total built area of 620 m2, spread out over 4 different levels. The main living areas are located on the ground and first floor; there is then a basement, and a wine cellar in a second basement level, all the floors are connected by a lift. Currently there are 3 bedrooms, with possibility for extending to a 4th bedroom, 2 full