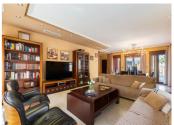

The property comprises of a total built area of 620 m2, spread out over 4 different levels. The main living areas are located on the ground and first floor; there is then a basement, and a wine cellar in a second basement level, all the floors are connected by a lift. Currently there are 3 bedrooms, with possibility for extending to a 4th bedroom, 2 full

| bathrooms and 2 toilets (one is located outside by the swimming pool). The master bedro |  |
|-----------------------------------------------------------------------------------------|--|
|                                                                                         |  |
|                                                                                         |  |
|                                                                                         |  |
|                                                                                         |  |
|                                                                                         |  |
|                                                                                         |  |
|                                                                                         |  |
|                                                                                         |  |
|                                                                                         |  |
|                                                                                         |  |
|                                                                                         |  |