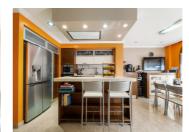

The property comprises of a total built area of 620 m2, spread out over 4 different levels. The main living areas are located on the ground and first floor; there is then a basement, and a wine cellar in a second basement level, all the floors are connected by a lift. Currently there are 3 bedrooms, with possibility for extending to a 4th bedroom, 2 full

| bathrooms and 2 toilets (one is located outside by the swimming pool). The master bedro |  |
|-----------------------------------------------------------------------------------------|--|
|                                                                                         |  |
|                                                                                         |  |
|                                                                                         |  |
|                                                                                         |  |
|                                                                                         |  |
|                                                                                         |  |
|                                                                                         |  |
|                                                                                         |  |
|                                                                                         |  |
|                                                                                         |  |
|                                                                                         |  |