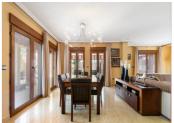

The property comprises of a total built area of 620 m2, spread out over 4 different levels. The main living areas are located on the ground and first floor; there is then a basement, and a wine cellar in a second basement level, all the floors are connected by a lift. Currently there are 3 bedrooms, with possibility for extending to a 4th bedroom, 2 full

| bathrooms and 2 toilets (one is located outside by the swimming pool). The master bedro |  |
|-----------------------------------------------------------------------------------------|--|
|                                                                                         |  |
|                                                                                         |  |
|                                                                                         |  |
|                                                                                         |  |
|                                                                                         |  |
|                                                                                         |  |
|                                                                                         |  |
|                                                                                         |  |
|                                                                                         |  |
|                                                                                         |  |
|                                                                                         |  |