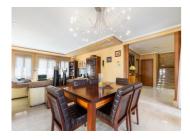

The property comprises of a total built area of 620 m2, spread out over 4 different levels. The main living areas are located on the ground and first floor; there is then a basement, and a wine cellar in a second basement level, all the floors are connected by a lift. Currently there are 3 bedrooms, with possibility for extending to a 4th bedroom, 2 full

| bathrooms and 2 toilets (one is located outside by the swimming pool). The master bedro |  |
|-----------------------------------------------------------------------------------------|--|
|                                                                                         |  |
|                                                                                         |  |
|                                                                                         |  |
|                                                                                         |  |
|                                                                                         |  |
|                                                                                         |  |
|                                                                                         |  |
|                                                                                         |  |
|                                                                                         |  |
|                                                                                         |  |
|                                                                                         |  |