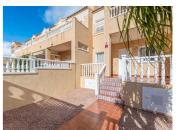

## **Property Description**

Apartment with large patio and communal pool. A warm welcome to Punta Prima and this modern ground floor apartment with a consistently nice light, a stylish interior and lightly furnished areas. The apartment is about 60 square meters and consists of two bedrooms, a bathroom, living room and kitchen, in addition to this there is a spacious patio with space for lounge furniture and an outdoor group and a patio that is used as a laundry room.