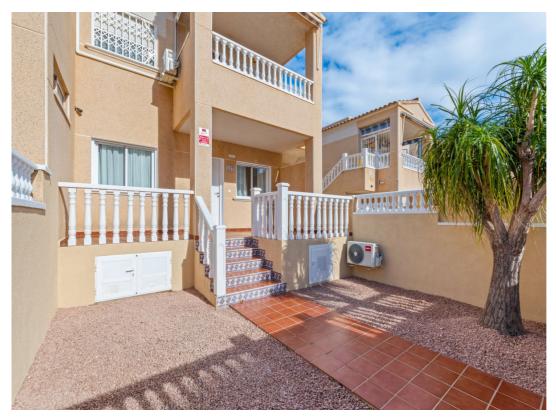

## 2 BEDROOM APARTMENT FOR SALE IN ORIHUELA COSTA - €198,000

Bedrooms: 2

Bathrooms: 1

Build: 61m<sup>2</sup>

Pool: No

Plot: 0m<sup>2</sup>

Ref: 721165

## **Property Description**

Apartment with large patio and communal pool. A warm welcome to Punta Prima and this modern ground floor apartment with a consistently nice light, a stylish interior and lightly furnished areas. The apartment is about 60 square meters and consists of two bedrooms, a bathroom, living room and kitchen, in addition to this there is a spacious patio with space for lounge furniture and an outdoor group and a patio that is used as a laundry room.