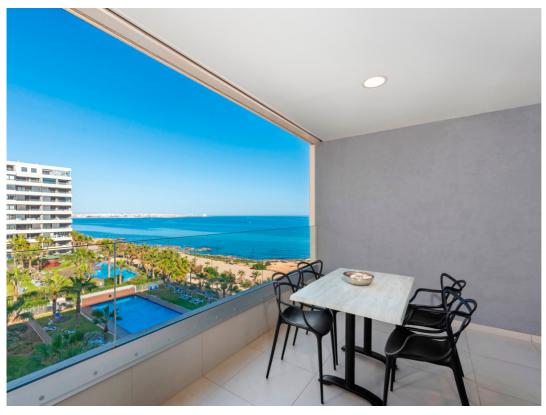

As you step inside, you're greeted by an open-concept living and dining area, ideal for both relaxing and entertaining. Large sliding doors lead to an expansive north-facing balcony, bringing in ample natural light and offering breathtaking sea views.