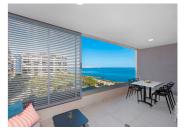

As you step inside, you're greeted by an open-concept living and dining area, ideal for both relaxing and entertaining. Large sliding doors lead to an expansive north-facing balcony, bringing in ample natural light and offering breathtaking sea views.