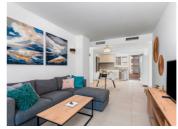

As you step inside, you're greeted by an open-concept living and dining area, ideal for both relaxing and entertaining. Large sliding doors lead to an expansive north-facing balcony, bringing in ample natural light and offering breathtaking sea views.