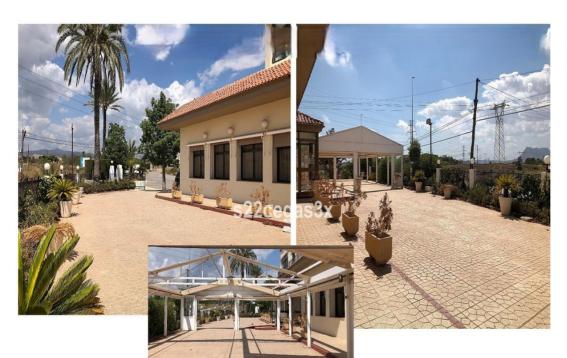

## **Property Description**

Restaurant, banquet hall La Terreta, located on the road from San Vicente to Castalla, just a few minutes from San Vicente del Raspeig and easily accessible from the highway. The complex has a total area of 5.645 m2 of land + Built Area First Floor: 245 m2 + Basement Area: 60 m2.

The main building is distributed in spacious rooms that connect directly with the outside through multiple windows and doors, providing great natural light. It has three different entrance points allowing access to separate dining areas.