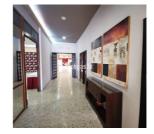

The main building is distributed in spacious rooms that connect directly with the outside through multiple windows and doors, providing great natural light. It has three different entrance points allowing access to separate dining areas.