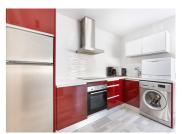

Functional Interior and Private Terrace The apartment features one bedroom with large sliding glass doors leading to a private, enclosed >20 m² terrace – the perfect spot for sunbathing or enjoying your morning coffee. The spacious open-plan kitchen connects seamlessly with the living room, offering plenty of space for cooking and relaxing. Air conditioning ensures comfortable temperatures year-round.