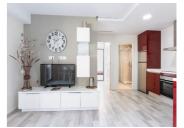

Functional Interior and Private Terrace The apartment features one bedroom with large sliding glass doors leading to a private, enclosed >20 m² terrace – the perfect spot for sunbathing or enjoying your morning coffee. The spacious open-plan kitchen connects seamlessly with the living room, offering plenty of space for cooking and relaxing. Air conditioning ensures comfortable temperatures year-round.