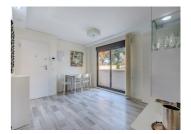

Functional Interior and Private Terrace The apartment features one bedroom with large sliding glass doors leading to a private, enclosed >20 m² terrace – the perfect spot for sunbathing or enjoying your morning coffee. The spacious open-plan kitchen connects seamlessly with the living room, offering plenty of space for cooking and relaxing. Air conditioning ensures comfortable temperatures year-round.