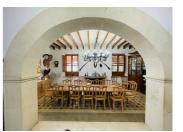

## **Property Description**

The villa consists of a large living-dining room, a separate kitchen, 9 bedrooms and 2 bathrooms, and a large room with big kitchen to use as a lunch area.

Several fruit trees are planted on the plot. It has its own well with drinking water, barbecue area and private swimming pool. It also has a horse stable, a large patio, garage with capacity for several cars and storage room.