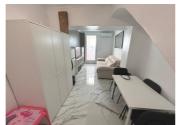

It consists of a living room with access to a fully furnished independent kitchen with all the necessities. On the first floor, going up the stairs to the right we have a spacious double bedroom and the stairs to the left lead to the large and bright master bedroom with an en-suite bathroom with a shower.