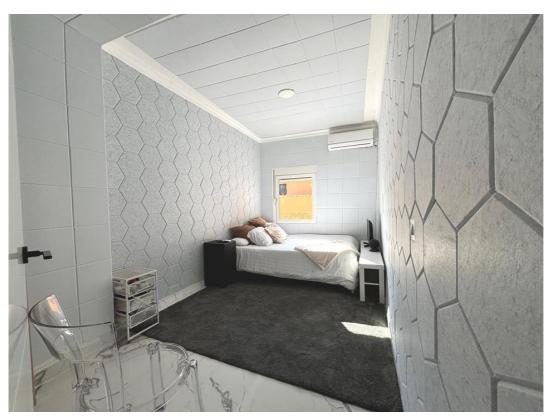

It consists of a living room with access to a fully furnished independent kitchen with all the necessities. On the first floor, going up the stairs to the right we have a spacious double bedroom and the stairs to the left lead to the large and bright master bedroom with an en-suite bathroom with a shower.