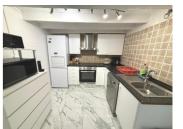

It consists of a living room with access to a fully furnished independent kitchen with all the necessities. On the first floor, going up the stairs to the right we have a spacious double bedroom and the stairs to the left lead to the large and bright master bedroom with an en-suite bathroom with a shower.