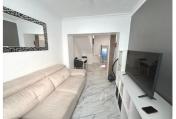

It consists of a living room with access to a fully furnished independent kitchen with all the necessities. On the first floor, going up the stairs to the right we have a spacious double bedroom and the stairs to the left lead to the large and bright master bedroom with an en-suite bathroom with a shower.