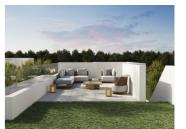

## 4 BEDROOM VILLA FOR SALE IN POLOP - €649,690

Bedrooms: 4

Bathrooms: 3

Build: 224m<sup>2</sup>

Pool: Yes

Plot: 453m<sup>2</sup>

Ref: 714997

## **Property Description**

New Development: Prices from 649,690 € to 649,690 €. [Beds: 4 – 4] [Baths: 3 – 3] [Built size: 224.00 m2 – 224.00 m2]

Introducing our new exclusive new build projects. We add this development to this adventure: carefully designed modern villas with 4 bedrooms and private pool in an unparalleled setting.