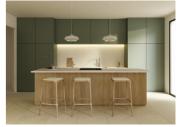

## 4 BEDROOM VILLA FOR SALE IN POLOP - €649,690

Bedrooms: 4

Bathrooms: 3

Build: 224m<sup>2</sup>

Pool: Yes

Plot: 453m<sup>2</sup>

Ref: 714997

## **Property Description**

New Development: Prices from 649,690 € to 649,690 €. [Beds: 4 – 4] [Baths: 3 – 3] [Built size: 224.00 m2 – 224.00 m2]

Introducing our new exclusive new build projects. We add this development to this adventure: carefully designed modern villas with 4 bedrooms and private pool in an unparalleled setting.