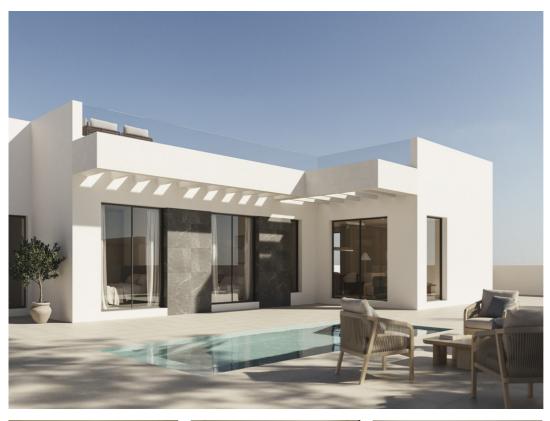

## 4 BEDROOM VILLA FOR SALE IN POLOP - €649,690

Bedrooms: 4

Bathrooms: 3

Build: 224m<sup>2</sup>

Pool: Yes

Plot: 453m<sup>2</sup>

Ref: 714997

## **Property Description**

New Development: Prices from 649,690 € to 649,690 €. [Beds: 4 – 4] [Baths: 3 – 3] [Built size: 224.00 m2 – 224.00 m2]

Introducing our new exclusive new build projects. We add this development to this adventure: carefully designed modern villas with 4 bedrooms and private pool in an unparalleled setting.

Located between the sea and the mountains, just 10 minutes from the beaches of Benidorm and Albir.

30 minutes from the center of the provincial capital (Alicante) and 40 minutes from the international airport.