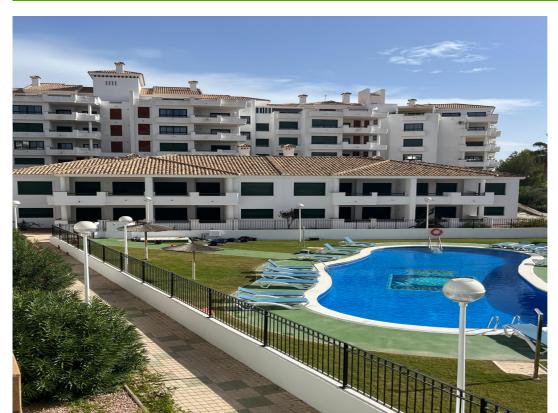

## 2 BEDROOM APARTMENT FOR SALE IN CAMPOAMOR - €212,350

Bedrooms: 2

Bathrooms: 2

Build: 96m<sup>2</sup>

Pool: Yes

Plot: 0m<sup>2</sup>

Ref: 714969

## **Property Description**

New Development: Prices from 212,350 € to 258,000 €. [Beds: 2 – 2] [Baths: 2 – 2] [Built size: 96.00 m2 – 109.00 m2]

Homes with 2 or 3 bedrooms with large fitted closets and 2 bathrooms with white lacquered furniture and marble countertops.