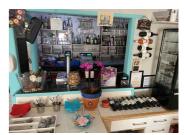

## **Property Description**

We present to you the trespaso French restaurant located in Gran Alacant for sale. Located in a very busy area, west facing and close to the beach. There is also a bus stop close, which makes it more accessible.

This restaurant is running and receives amazing reviews from clients. It is 64m2, has a small kitchen, bar, his and her bathroom, storage room and dining room as well as a terrace. It has capacity for 25 people inside the premises, and 20 people on the terrace. Change of use is no problem and the area of Carrbasi does not have a a Chinese, Italian or Spanish restaurant.or an Ice cream parlour.