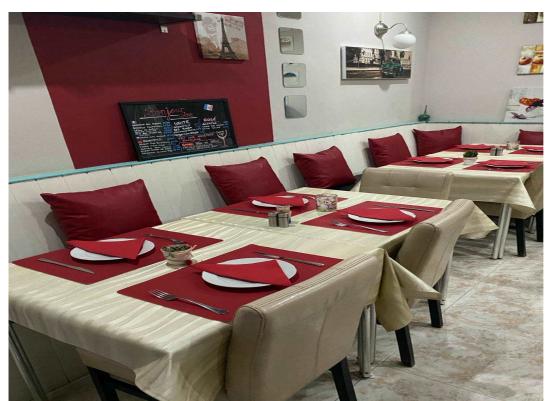

## **Property Description**

We present to you the trespaso French restaurant located in Gran Alacant for sale. Located in a very busy area, west facing and close to the beach. There is also a bus stop close, which makes it more accessible.

This restaurant is running and receives amazing reviews from clients. It is 64m2, has a small kitchen, bar, his and her bathroom, storage room and dining room as well as a terrace. It has capacity for 25 people inside the premises, and 20 people on the terrace. Change of use is no problem and the area of Carrbasi does not have a a Chinese, Italian or Spanish restaurant.or an Ice cream parlour.