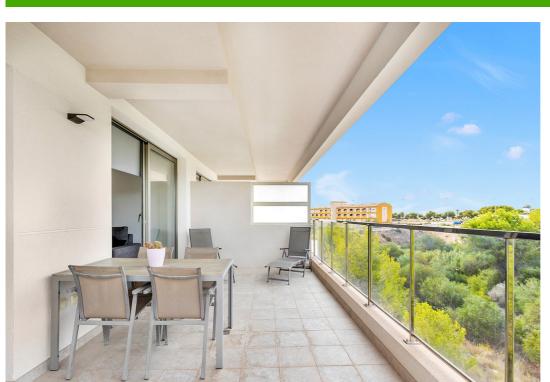

## **Property Description**

First floor apartment in Villamartin, Orihuela Costa.

This stunning first floor apartment offers a spacious living-dining room and open kitchen, fully equipped with appliances along with a terrace of 20m2. The property has two bright bedrooms and two bathrooms (one of them ensuite). Included in the apartment comes a parking space and a private storage room in the basement.