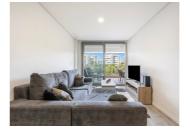

## **Property Description**

First floor apartment in Villamartin, Orihuela Costa.

This stunning first floor apartment offers a spacious living-dining room and open kitchen, fully equipped with appliances along with a terrace of 20m2. The property has two bright bedrooms and two bathrooms (one of them ensuite). Included in the apartment comes a parking space and a private storage room in the basement.