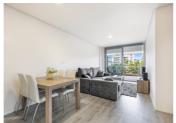

## **Property Description**

First floor apartment in Villamartin, Orihuela Costa.

This stunning first floor apartment offers a spacious living-dining room and open kitchen, fully equipped with appliances along with a terrace of 20m2. The property has two bright bedrooms and two bathrooms (one of them ensuite). Included in the apartment comes a parking space and a private storage room in the basement.