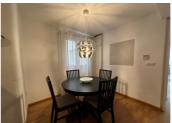

The living room has a nice flow of light and there is room for a nice sitting area. Dining area with space for dining table and chairs.

The kitchen is well laid out with good cupboard storage and work surfaces.