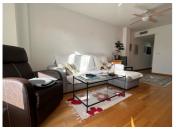

The living room has a nice flow of light and there is room for a nice sitting area. Dining area with space for dining table and chairs.

The kitchen is well laid out with good cupboard storage and work surfaces.