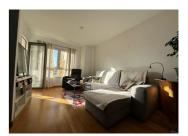

The living room has a nice flow of light and there is room for a nice sitting area. Dining area with space for dining table and chairs.

The kitchen is well laid out with good cupboard storage and work surfaces.