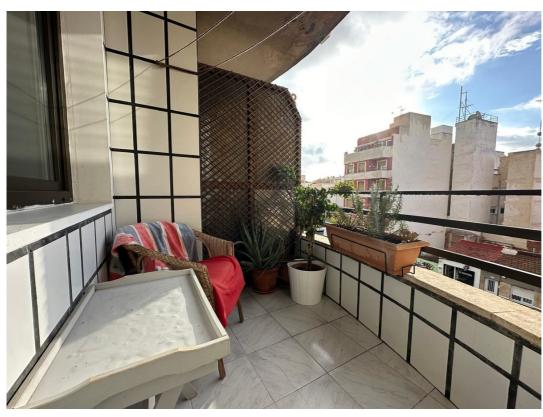

## **Property Description**

Apartment with balcony near the port in central Torrevieja A warm welcome to this homely apartment located in central Torrevieja town. The apartment, which is on the third floor (elevator available), is about 78 square meters and consists of two bedrooms, a bathroom, a guest toilet, and an open plan living room and kitchen. There is also a balcony with space for outdoor furniture. In the original drawings there are three bedrooms.