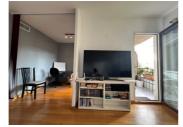

## **Property Description**

Apartment with balcony near the port in central Torrevieja A warm welcome to this homely apartment located in central Torrevieja town. The apartment, which is on the third floor (elevator available), is about 78 square meters and consists of two bedrooms, a bathroom, a guest toilet, and an open plan living room and kitchen. There is also a balcony with space for outdoor furniture. In the original drawings there are three bedrooms.