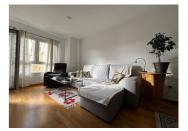

The living room has a nice flow of light and there is room for a nice sitting area. Dining area with space for dining table and chairs.

The kitchen is well laid out with good cupboard storage and work surfaces.