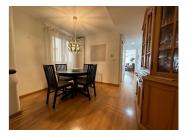

The living room has a nice flow of light and there is room for a nice sitting area. Dining area with space for dining table and chairs.

The kitchen is well laid out with good cupboard storage and work surfaces.