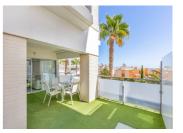

## **Property Description**

Beautiful apartment in Villamartin, Orihuela Costa.

We present this beautiful apartment distributed in two bedrooms, one of them with en-suite bathroom. A spacious living-dining room with kitchenette and direct access to the terrace of 20m2 overlooking the common areas of the residential.