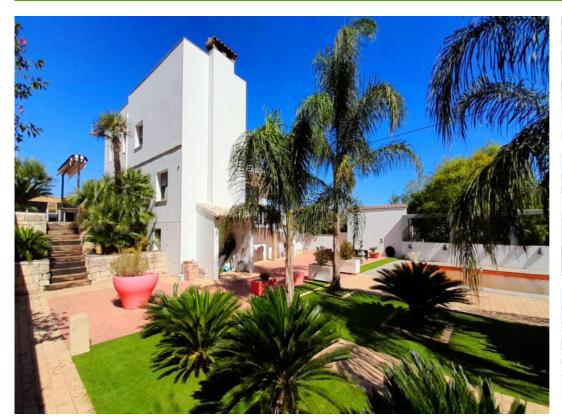

## 4 BEDROOM VILLA FOR SALE IN DENIA - €645,000

Bedrooms: 4

Bathrooms: 3

Build: 250m<sup>2</sup>

Pool: No

Plot: 1000m<sup>2</sup>

Ref: 713941

## **Property Description**

This spacious and bright recently refurbished villa is located in a very quiet location in the Montgó area and has 4 bedrooms and 3 bathrooms plus an outside toilet next to the swimming pool.

The villa is distributed over 2 floors, on the upper floor we find 2 spacious bedrooms with fitted wardrobes and access to a terrace, a complete bathroom for these bedrooms to share and the master bedroom which has en-suite bathroom and access to the same terrace which enjoys beautiful sea views that you can even enjoy from the comfort of your bed.