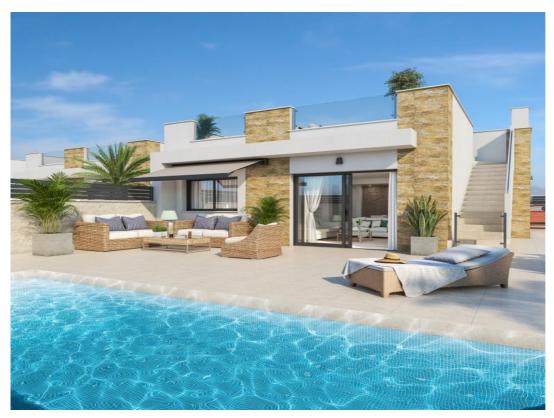

## 3 BEDROOM VILLA FOR SALE IN CIUDAD QUESADA - €355,000

۳

Bedrooms: 3

Bathrooms: 2

Build: 91m<sup>2</sup>

Pool: Yes

Plot: 209m<sup>2</sup>

Ref: 713931

## **Property Description**

New Development: Prices from 355,000 € to 355,000 €. [Beds: 3 – 3] [Baths: 2 – 2] [Built size: 91.00 m2 – 91.00 m2]

This residencial is located in Ciudad Quesada, a privileged and quiet area next to the Laguna de La Mata Natural Park and just 5 kilometres from the best beaches on the Costa Blanca.