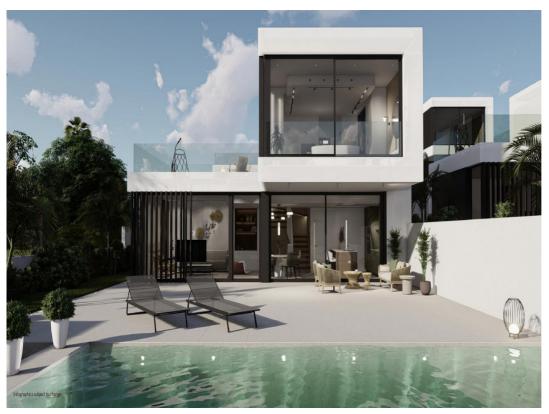

## 4 BEDROOM VILLA FOR SALE IN ROJALES - €750,000

Bedrooms: 4

Build: 306m<sup>2</sup>

Pool: Yes

Bathrooms: 3

Plot: 343m<sup>2</sup>

Ref: 713932

## **Property Description**

New Development: Prices from 750,000 € to 750,000 €. [Beds: 4 – 4] [Baths: 3 – 3] [Built size: 306.00 m2 – 306.00 m2]

This residencial is a wonderful, luxurious and great house complex... I could keep going, but you already know it. Because in the end... everyone says the same. But, what is so special about our houses?