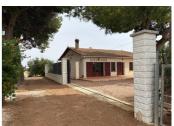

## **Property Description**

Villa with large plot in Daya Nueva Welcome to this villa located on a plot of approx. 13,200 sq m, the villa is approx. 120 sq m and consists of four bedrooms, two bathrooms, living room and kitchen. Here, modern choices meet with charming details such as exposed ceiling beams. There are also lemon tree plantations on the plot. This is a perfect accommodation for those who value a guiet and natural location with proximity to larger cities and nice beaches!