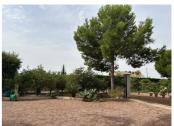

## **Property Description**

Villa with large plot in Daya Nueva Welcome to this villa located on a plot of approx. 13,200 sq m, the villa is approx. 120 sq m and consists of four bedrooms, two bathrooms, living room and kitchen. Here, modern choices meet with charming details such as exposed ceiling beams. There are also lemon tree plantations on the plot. This is a perfect accommodation for those who value a guiet and natural location with proximity to larger cities and nice beaches!