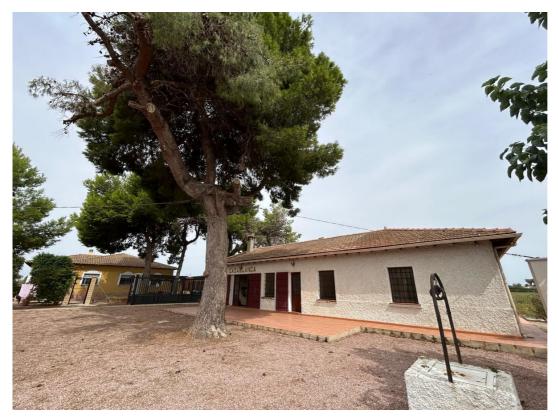

## **Property Description**

Villa with large plot in Daya Nueva Welcome to this villa located on a plot of approx. 13,200 sq m, the villa is approx. 120 sq m and consists of four bedrooms, two bathrooms, living room and kitchen. Here, modern choices meet with charming details such as exposed ceiling beams. There are also lemon tree plantations on the plot. This is a perfect accommodation for those who value a guiet and natural location with proximity to larger cities and nice beaches!

The living room is well proportioned and there is plenty of space for a sitting area and dining area. The kitchen is modern but with a country style, there are good storage options and work surfaces.

| Four bedrooms, all with nice light and spacious rooms. There i |  |  |
|----------------------------------------------------------------|--|--|
|                                                                |  |  |
|                                                                |  |  |
|                                                                |  |  |
|                                                                |  |  |
|                                                                |  |  |
|                                                                |  |  |
|                                                                |  |  |
|                                                                |  |  |
|                                                                |  |  |
|                                                                |  |  |
|                                                                |  |  |
|                                                                |  |  |
|                                                                |  |  |
|                                                                |  |  |
|                                                                |  |  |
|                                                                |  |  |
|                                                                |  |  |
|                                                                |  |  |
|                                                                |  |  |
|                                                                |  |  |
|                                                                |  |  |
|                                                                |  |  |
|                                                                |  |  |
|                                                                |  |  |
|                                                                |  |  |
|                                                                |  |  |
|                                                                |  |  |
|                                                                |  |  |
|                                                                |  |  |
|                                                                |  |  |
|                                                                |  |  |
|                                                                |  |  |
|                                                                |  |  |
|                                                                |  |  |
|                                                                |  |  |
|                                                                |  |  |
|                                                                |  |  |
|                                                                |  |  |
|                                                                |  |  |
|                                                                |  |  |
|                                                                |  |  |
|                                                                |  |  |
|                                                                |  |  |