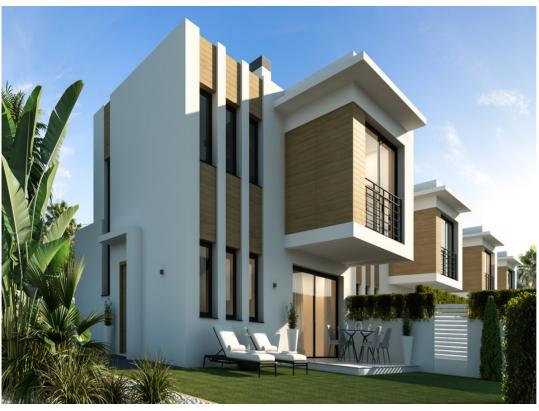

## 3 BEDROOM VILLA FOR SALE IN DENIA - €431,000

Bedrooms: 3

Bathrooms: 2

Build: 144m<sup>2</sup>

Pool: Yes

Plot: 157m<sup>2</sup>

Ref: 713903

## **Property Description**

New Development: Prices from 431,000 € to 710,000 €. [Beds: 3 – 3] [Baths: 2 – 3] [Built size: 144.00 m2 – 180.00 m2]

With the first part of Phase 3 all sold and written, consisting of 12 semi-detached chalets and communal areas of swimming pools and children's games.

We now begin the structures of what will be the last phase of the semi-detached chalets, in this case 14 semi-detached chalets. These houses change in some aspects the exterior, since we have chosen another color for the composite of the facade, detail that makes them unique.