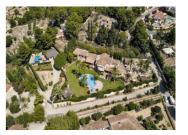

The flat plot of over 7.000m2 is mostly planted with grass and the center of attention is the 90m2 pool with shapes and surrounded by palm trees. The property consists of the majestic master house and a separate guest house with its own pool and access.