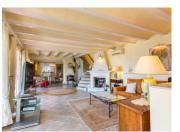

| The master house consists in the ground floor of a entrance hall, leading into an open plan lounge with fire place and dining area. Off the dining area we come into the glace in naya, which is used |
|-------------------------------------------------------------------------------------------------------------------------------------------------------------------------------------------------------|
|                                                                                                                                                                                                       |
|                                                                                                                                                                                                       |
|                                                                                                                                                                                                       |
|                                                                                                                                                                                                       |
|                                                                                                                                                                                                       |
|                                                                                                                                                                                                       |
|                                                                                                                                                                                                       |
|                                                                                                                                                                                                       |
|                                                                                                                                                                                                       |
|                                                                                                                                                                                                       |
|                                                                                                                                                                                                       |
|                                                                                                                                                                                                       |
|                                                                                                                                                                                                       |
|                                                                                                                                                                                                       |