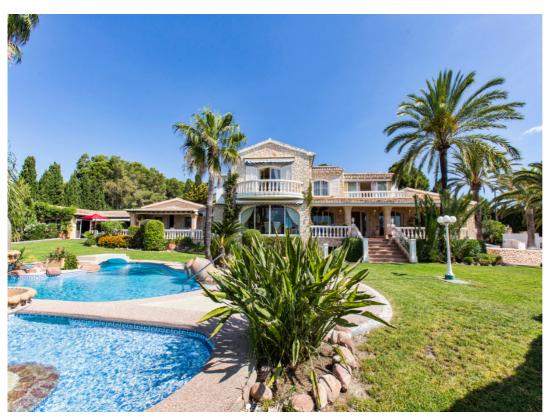

## **Property Description**

Dream villa with sea view for sale in Benissa.

This property is quite unique in its way. It's nicely positioned on a slightly elevated position with a rural feel, but only 5 minutes drive to the sea and anmenities. It has nice views to the sea and Bernia mountains.

The flat plot of over 7.000m2 is mostly planted with grass and the center of attention is the 90m2 pool with shapes and surrounded by palm trees. The property consists of the majestic master house and a separate guest house with its own pool and access.