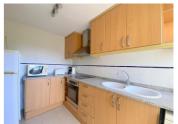

## **Property Description**

Two-bedroom apartment on the first floor (without lift) in El Verger in Residencial Paradise with stunning communal pool, gardens, and a padel court.

You enter the property and find on the right a fully fitted kitchen with all the necessary appliances. From the kitchen you have access to a small laundry/storage room. The living/dining room is open plan and has access to a spacious terrace with views over the communal areas.