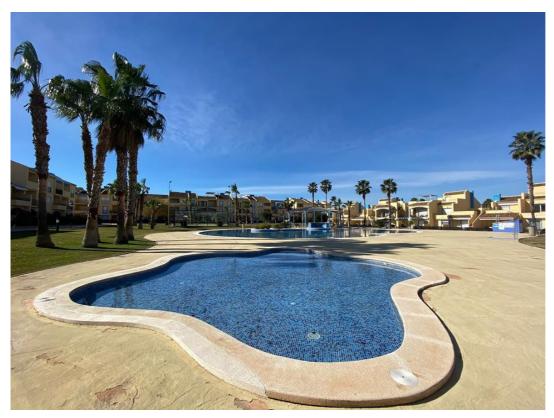

## **Property Description**

Two-bedroom apartment on the first floor (without lift) in El Verger in Residencial Paradise with stunning communal pool, gardens, and a padel court.

You enter the property and find on the right a fully fitted kitchen with all the necessary appliances. From the kitchen you have access to a small laundry/storage room. The living/dining room is open plan and has access to a spacious terrace with views over the communal areas.