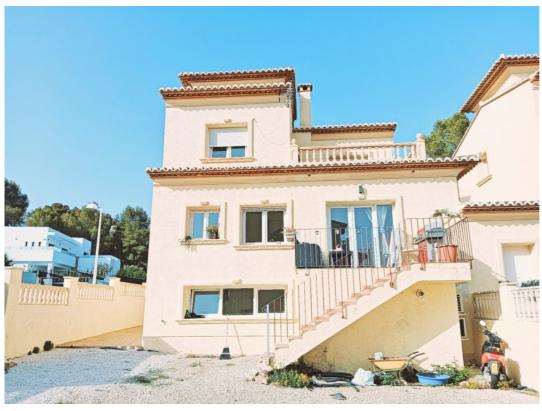

## 5 BEDROOM VILLA FOR SALE IN CALPE - €345,000

Bedrooms: 5

Bathrooms: 3

Build: 194m<sup>2</sup>

Pool: No

Plot: 635m<sup>2</sup>

Ref: 713475

## **Property Description**

Surrounded by nature and close to all services, corner house with large garden or parking.

Through an open hall we access a spacious and bright living room, in an open plan layout connected to a fully equipped, comfortable and cozy kitchen. From the living room we access a beautiful terrace with barbecue.