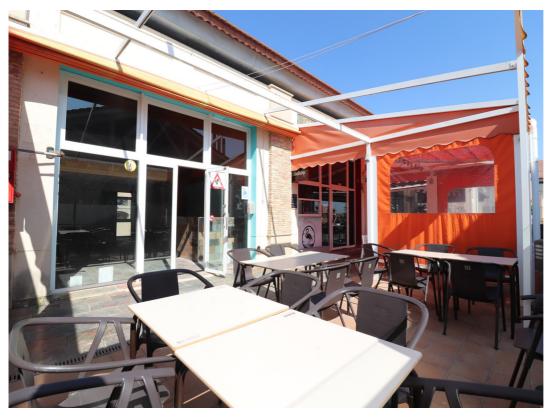

## **Property Description**

br/>

Business Type: Empty Unit (FREEHOLD)\n

\n

East Facing, Empty Unit in La Finca Golf Resort, Algorfa. Situated on the first floor of this well established commercial centre. Comprising inside of an open area on the ground floor with what could be a fitted bar; bathroom; shower room; additional room for storage or potential small kitchen; on the first floor is the mezzanine level, benefiting from two storerooms + an open area. To the front of a unit is a private use terrace of some 15m2, ideal for outdoor seating or an

| external waiting area. This unit has the potential to be a bar, restaurant, office, shop, salon or anything you can put your mind too |
|---------------------------------------------------------------------------------------------------------------------------------------|
|                                                                                                                                       |
|                                                                                                                                       |
|                                                                                                                                       |
|                                                                                                                                       |
|                                                                                                                                       |
|                                                                                                                                       |
|                                                                                                                                       |
|                                                                                                                                       |
|                                                                                                                                       |
|                                                                                                                                       |
|                                                                                                                                       |
|                                                                                                                                       |
|                                                                                                                                       |
|                                                                                                                                       |