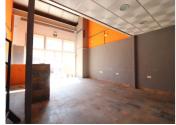

## **Property Description**

br/>

Business Type: Empty Unit (FREEHOLD)\n

\n

East Facing, Empty Unit in La Finca Golf Resort, Algorfa. Situated on the first floor of this well established commercial centre. Comprising inside of an open area on the ground floor with what could be a fitted bar; bathroom; shower room; additional room for storage or potential small kitchen; on the first floor is the mezzanine level, benefiting from two storerooms + an open area. To the front of a unit is a private use terrace of some 15m2, ideal for outdoor seating or an