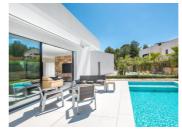

You will find a 1700 sqm courtyard, a stand-alone sauna, jacuzzi, swimming pool, an evening snack area, ample parking, and beautiful plantations.

The interior of the villa opts for a peaceful and Scandinavian atmosphere.