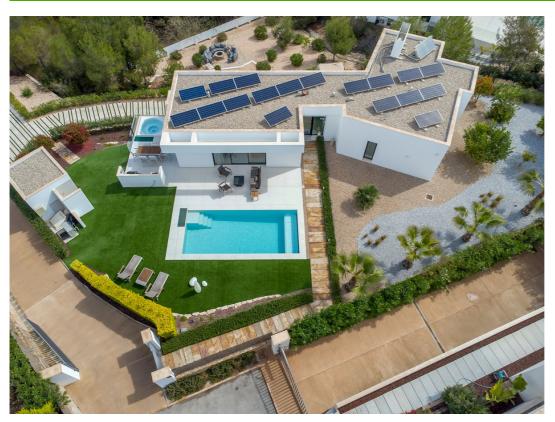

## **Property Description**

Your dream home at Las Colinas-Mandarino.

When you drive onto the plot through your own private motorised gate. An oasis of privacy opens in front of you. The house stands on a large plot of land bordering a natural park. The courtyard is cosy, designed for sunbathing, evening enjoyment and recreation.

You will find a 1700 sqm courtyard, a stand-alone sauna, jacuzzi, swimming pool, an evening snack area, ample parking, and beautiful plantations.

The interior of the villa opts for a peaceful and Scandinavian atmosphere.