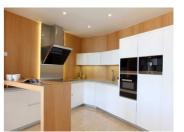

Quality details: Bathrooms equipped with Duravit and Hansgrohe products, Italian Trend wall tiles and Corian® worktops. Quality that stands out in every corner.

| High-end kitchen and entertainment: The kitchen, with Miele appliances and a spectacular central island, reflects the class of the entire home. The living/dining room, over 63m², transforms into a cinema room and |
|----------------------------------------------------------------------------------------------------------------------------------------------------------------------------------------------------------------------|
|                                                                                                                                                                                                                      |
|                                                                                                                                                                                                                      |
|                                                                                                                                                                                                                      |
|                                                                                                                                                                                                                      |
|                                                                                                                                                                                                                      |
|                                                                                                                                                                                                                      |
|                                                                                                                                                                                                                      |
|                                                                                                                                                                                                                      |
|                                                                                                                                                                                                                      |
|                                                                                                                                                                                                                      |
|                                                                                                                                                                                                                      |
|                                                                                                                                                                                                                      |