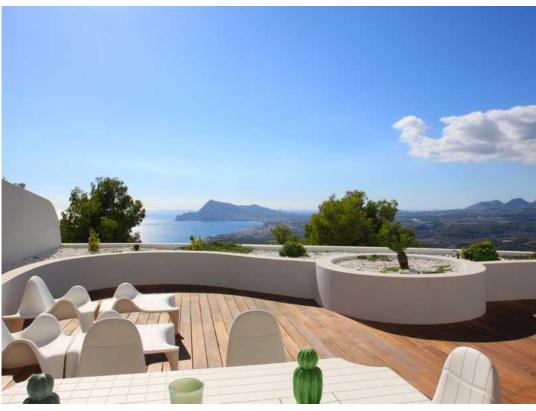

## **Property Description**

Exclusive Space: Discover an exceptional flat with 575m² of construction and 300m² terrace, expertly designed to fulfil your dreams.

Luxury and Sea Views: Each flat has 3 bedrooms, fitted wardrobes and luxurious en-suite bathrooms. The 51m² master bedroom has a dressing room and en-suite bathroom, all with access to the terrace and sea views.