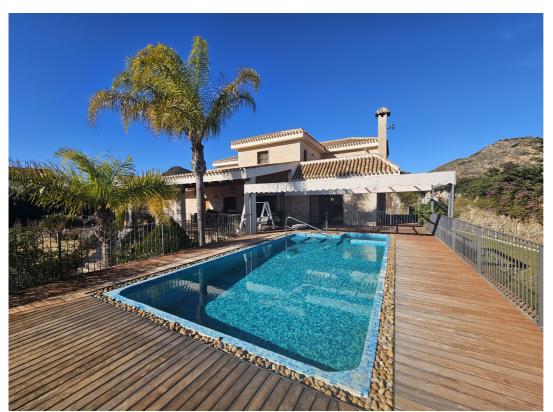

## **Property Description**

Welcome to Villa Laguna a spectacular 4 bedroom detached exclusive villa, located on the outskirts of the La Manga Club, a luxurious golf resort boasting three 18 hole golf courses, hotel and all the amenties you would expect from a first class resort.

This impressive villa is built on huge plot, spanning over 13,000m2 accessed via a private driveway and two electric gates. Inside you will find the immaculate landscaped gardens with two beautiful ponds, waterfalls and a pretty streams along with a vineyard and various fruit trees along with a basketball and padel court and children's park.