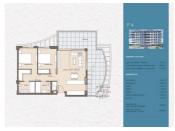

## 2 BEDROOM APARTMENT FOR SALE IN BENALMADENA - €805,000

Bedrooms: 2

Bathrooms: 2

Build: 100m<sup>2</sup>

Pool: Yes

Plot: 0m<sup>2</sup>

Ref: 710780