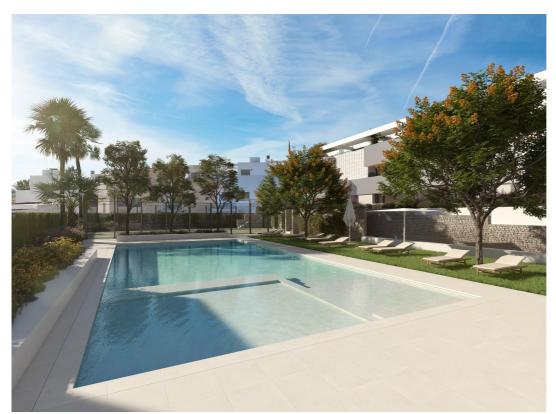

## 3 BEDROOM APARTMENT FOR SALE IN VERA PLAYA - €335,000

Bedrooms: 3

Bathrooms: 2

Build: 113m<sup>2</sup>

Pool: Yes

Plot: 0m<sup>2</sup>

Ref: 710727

## **Property Description**

Discover Luxury Living by the Mediterranean - Exclusive Beachfront Residences in Vera Playa

Prime Location in Vera Playa, Almería.

Nestled in the heart of the Levante Almeriense, the prestigious area of Las Marinas in Vera Playa is known for its stunning coastal beauty and year-round pleasant climate. With soft sandy beaches stretching over five kilometers and crystal-clear Mediterranean waters, this region offers an idyllic lifestyle. Situated between Garrucha and Puerto Rey, the development provides tranquility and exclusivity while remaining close to modern conveniences. Key points of