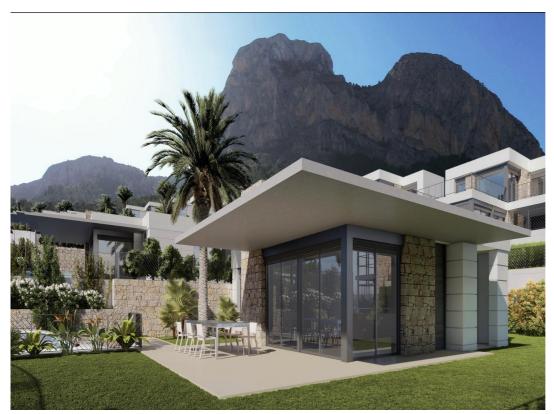

## 3 BEDROOM VILLA FOR SALE IN POLOP - €590,000

1

Bedrooms: 3

Bathrooms: 2

Build: 145m<sup>2</sup>

Pool: No

Plot: 426m<sup>2</sup>

Ref: 710693

## **Property Description**

New Construction Villas in Polop, Alicante

Modern Living Surrounded by Nature

Discover this exclusive residential development of newly built villas in Polop, a charming inland village located in the province of Alicante. Just 10 km from Benidorm's lively beaches and nightlife and close to the picturesque town of Altea, these homes offer an unbeatable combination of modern comfort and natural beauty.