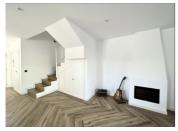

On the ground floor, the open-plan kitchen and living area flow seamlessly onto a covered terrace and private garden, creating a perfect space for indoor-outdoor living. The modern kitchen includes a bar area, ample storage, and built-in wardrobes, while a guest WC adds convenience. The outdoor spaces feature a mix of grass and terrace areas, ideal for entertaining or relaxing in privacy.