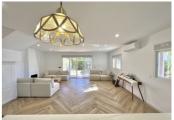

On the ground floor, the open-plan kitchen and living area flow seamlessly onto a covered terrace and private garden, creating a perfect space for indoor-outdoor living. The modern kitchen includes a bar area, ample storage, and built-in wardrobes, while a guest WC adds convenience. The outdoor spaces feature a mix of grass and terrace areas, ideal for entertaining or relaxing in privacy.