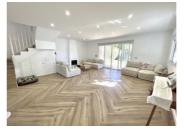

On the ground floor, the open-plan kitchen and living area flow seamlessly onto a covered terrace and private garden, creating a perfect space for indoor-outdoor living. The modern kitchen includes a bar area, ample storage, and built-in wardrobes, while a guest WC adds convenience. The outdoor spaces feature a mix of grass and terrace areas, ideal for entertaining or relaxing in privacy.