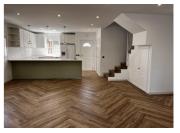

On the ground floor, the open-plan kitchen and living area flow seamlessly onto a covered terrace and private garden, creating a perfect space for indoor-outdoor living. The modern kitchen includes a bar area, ample storage, and built-in wardrobes, while a guest WC adds convenience. The outdoor spaces feature a mix of grass and terrace areas, ideal for entertaining or relaxing in privacy.