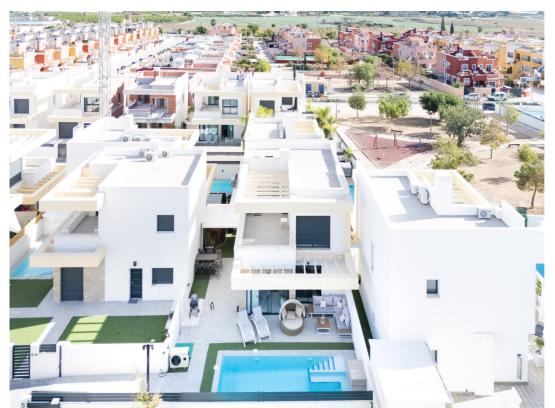

## 3 BEDROOM VILLA FOR SALE IN LOS **MONTESINOS - €430,000**

Bedrooms: 3

Bathrooms: 2

Build: 138m<sup>2</sup>

Pool: Yes

Plot: 220m<sup>2</sup>

Ref: 710071

## **Property Description**

This stunning and modern villa is located in a peaceful and pleasant area of Los Montesinos, offering high-quality living and a sophisticated atmosphere. The property seamlessly combines luxury and practicality, making it perfect for both everyday living and entertaining.