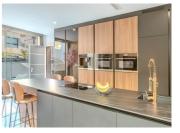

Modern and Spacious Home

This stylish 138 m<sup>2</sup> detached home boasts bright and open spaces, including three bedrooms and two bathrooms. The ground floor features a striking open-plan living and kitchen area. The kitchen's dark black-walnut tones, stone

| countertops, and brass accents, such as the faucet, exude a sense of luxury. Large floor-to-ceiling windows connect the interior with the exterior seamlessly – these fully open, expanding the livin |
|-------------------------------------------------------------------------------------------------------------------------------------------------------------------------------------------------------|
|                                                                                                                                                                                                       |
|                                                                                                                                                                                                       |
|                                                                                                                                                                                                       |
|                                                                                                                                                                                                       |
|                                                                                                                                                                                                       |
|                                                                                                                                                                                                       |
|                                                                                                                                                                                                       |
|                                                                                                                                                                                                       |
|                                                                                                                                                                                                       |
|                                                                                                                                                                                                       |
|                                                                                                                                                                                                       |
|                                                                                                                                                                                                       |
|                                                                                                                                                                                                       |
|                                                                                                                                                                                                       |