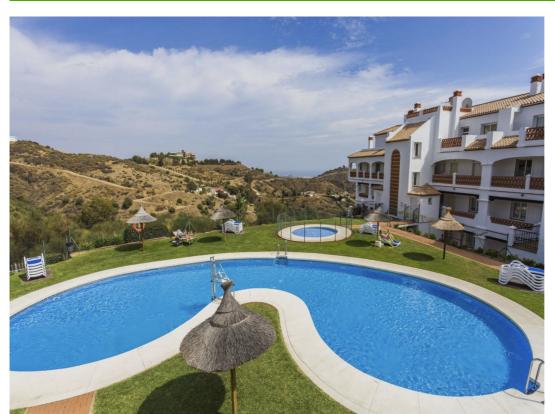

## 2 BEDROOM GROUNDFLOOR **APARTMENT FOR SALE IN CALAHONDA - €345,000**

Bedrooms: 2

Bathrooms: 2

Build: 110m<sup>2</sup>

Pool: Communal

Plot: 152m<sup>2</sup>

Ref: R4820380

## **Property Description**

This beautiful two-bedroom apartment in Upper Calahonda offers an exceptional living experience, combining comfort and contemporary design. The open-plan living area is bathed in natural light, with large windows leading to a private terrace, creating a seamless connection between indoor and outdoor spaces. The modern decor features soothing tones and stylish furnishings, enhancing the apartment's welcoming atmosphere.