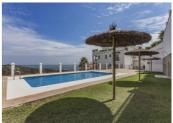

## 2 BEDROOM GROUNDFLOOR **APARTMENT FOR SALE IN CALAHONDA - €345,000**

Bedrooms: 2

Bathrooms: 2

Build: 110m<sup>2</sup>

Pool: Communal

Plot: 152m<sup>2</sup>

Ref: R4820380

## **Property Description**

This beautiful two-bedroom apartment in Upper Calahonda offers an exceptional living experience, combining comfort and contemporary design. The open-plan living area is bathed in natural light, with large windows leading to a private terrace, creating a seamless connection between indoor and outdoor spaces. The modern decor features soothing tones and stylish furnishings, enhancing the apartment's welcoming atmosphere.