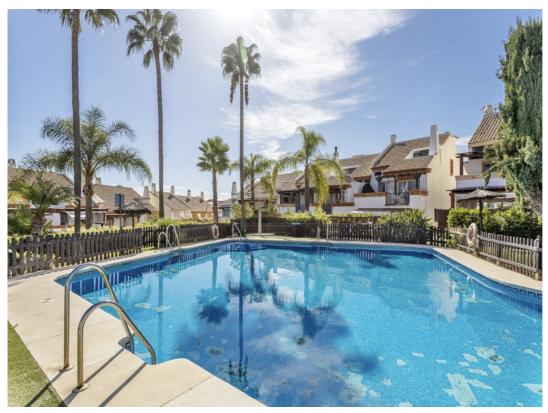

The spacious, bright living room is a standout feature, with a cozy fireplace and large windows that lead directly out to a generous terrace. The terrace overlooks a beautifully maintained communal pool and garden, providing a serene setting for relaxation and family gatherings.