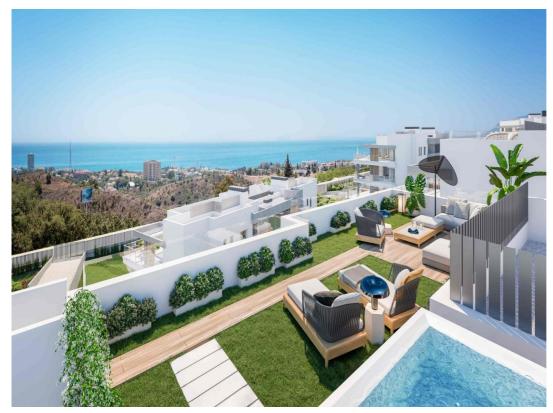

## **Property Description**

Innovative and elegant residential of 2 and 3-bedroom homes with large windows and extensive terraces to enjoy stunning sea views. Ground floor apartments with garden and private swimming pool, and penthouses with solarium with the option of incorporating a swimming pool.

Residential complex with magnificent leisure and wellness services: 3 communal swimming pools, pool bar, spa with indoor pool, sauna, Turkish bath, two fully equipped gyms, two social clubs with coworking space and magnificent landscaped areas.