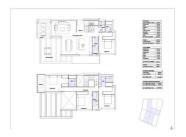

## 4 BEDROOM VILLA FOR SALE IN MANILVA - €880,000

Bedrooms: 4

Bathrooms: 4

Build: 214m<sup>2</sup>

Pool: Yes

Ref: 706484

## **Property Description**

NEW BUILD VILLAS NEAR MANILVA

New Build villas in Los Hidalgos, Manilva.

9 magnificent modern detached villas of great quality on plots of 600m2 approx., with 4 bedrooms all en suite, toilet, spacious living-dining-kitchen, private swimming pool, private natural garden and private parking for 2 vehicles. These villas will have the A+ standard in energy efficiency.