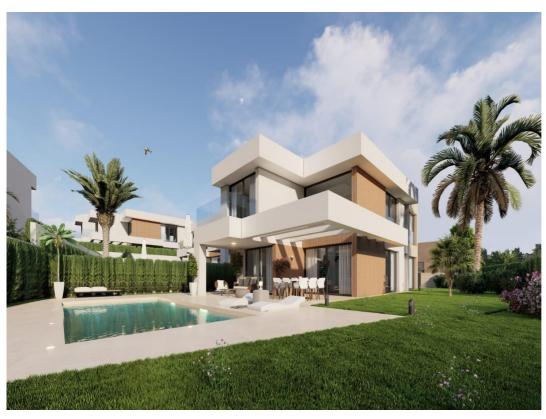

## **Property Description**

NEW BUILD VILLAS NEAR MANILVA

New Build villas in Los Hidalgos, Manilva.

9 magnificent modern detached villas of great quality on plots of 600m2 approx., with 4 bedrooms all en suite, toilet, spacious living-dining-kitchen, private swimming pool, private natural garden and private parking for 2 vehicles. These villas will have the A+ standard in energy efficiency.