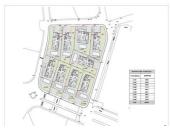

## **Property Description**

NEW BUILD VILLAS NEAR MANILVA

New Build villas in Los Hidalgos, Manilva.

9 magnificent modern detached villas of great quality on plots of 600m2 approx., with 4 bedrooms all en suite, toilet, spacious living-dining-kitchen, private swimming pool, private natural garden and private parking for 2 vehicles. These villas will have the A+ standard in energy efficiency.