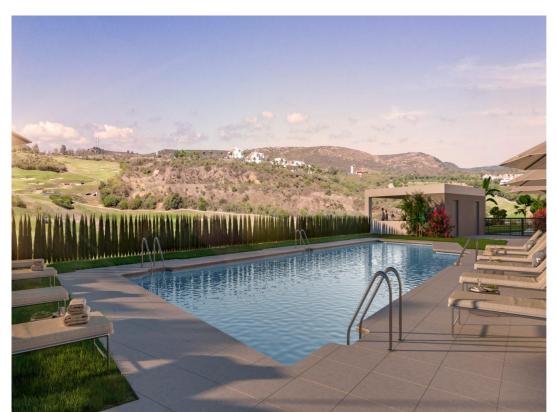

In addition, all homes have garage and storage room in the basement.

| The residential complex offers very complete common areas, composed of landscaped spaces, swimming pool with sun loungers, gastrot |
|------------------------------------------------------------------------------------------------------------------------------------|
|                                                                                                                                    |
|                                                                                                                                    |
|                                                                                                                                    |
|                                                                                                                                    |
|                                                                                                                                    |
|                                                                                                                                    |
|                                                                                                                                    |
|                                                                                                                                    |
|                                                                                                                                    |
|                                                                                                                                    |
|                                                                                                                                    |