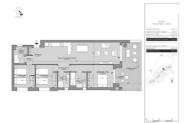

## 3 BEDROOM APARTMENT FOR SALE IN LA LINEA DE LA CONCEPCION -€355,000

Bedrooms: 3

Build: 158m<sup>2</sup>

Pool: Yes

Plot: 0m<sup>2</sup>

Ref: 705794