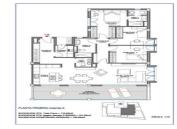

## 3 BEDROOM APARTMENT FOR SALE IN **BENALMADENA - €680,000**

Bedrooms: 3

Bathrooms: 2

Build: 130m<sup>2</sup>

Pool: No

Plot: 0m<sup>2</sup>

Ref: 705757