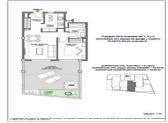

## 1 BEDROOM APARTMENT FOR SALE IN BENALMADENA - €267,000

Bedrooms: 1

Bathrooms: 1

Build: 48m<sup>2</sup>

Pool: No

Plot: 0m<sup>2</sup>

Ref: 705703