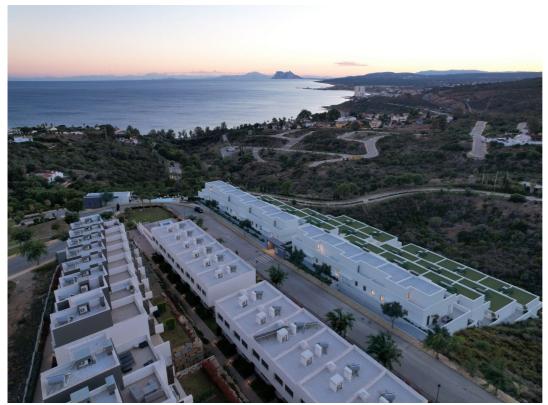

## **Property Description**

NEW BUILD TOWNHOUSES WITH THE SEA VIEWS IN MANILVA

Beautiful New Build residential of 46 townhouses with 3 and 4 bedrooms in Manilva. Townhouses arranged in four rows facing the sea.

All properties include their own garage space for maximum convenience. There is also an extra space with storage rooms.

You will be able to choose from several models with spacious terraces, garden and south-west orientation.