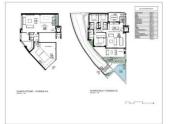

## 3 BEDROOM APARTMENT FOR SALE IN MARBELLA - €1,520,000

Bedrooms: 3

Bathrooms: 2

徻

Build: 334m<sup>2</sup>

Pool: Yes

Plot: 43m<sup>2</sup>

Ref: 705584