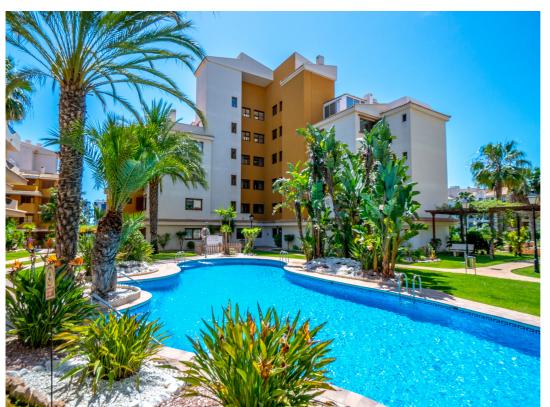

## **Property Description**

Apartment in the residential area of La Entrada, a few meters from the sea. The property has a spacious living-dining room, open kitchen, two bedrooms and two bathrooms (one of them en-suite). It also has a terrace of 8m2 overlooking the gardens of the complex.

La Entrada is a Mediterranean style apartment complex with several communal swimming pools and large green areas. The complex has subway parking, storage room and private security 24h. It is also located just 400m from the beach of Cala Piteras and Punta Prima.