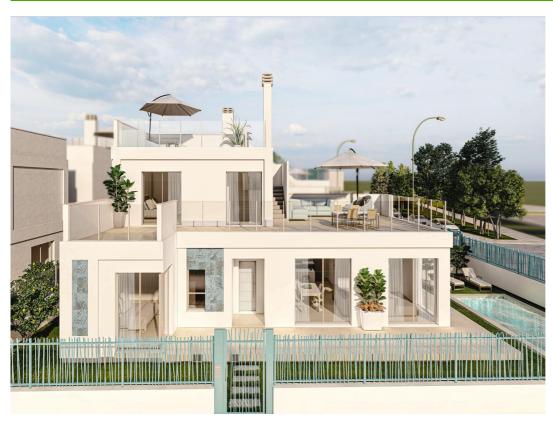

## 3 BEDROOM VILLA FOR SALE IN LOS ALCAZARES - €560,000

Bedrooms: 3

Build: 272m<sup>2</sup>

Pool: Yes

Plot: 340m<sup>2</sup>

Ref: 704707

## **Property Description**

New Build Villas Near La Serena Golf and the Beach in Los Alcázares

Discover the exclusive New Build Villas in the prestigious Torre del Rame area of Los Alcázares, Murcia. Known for its Mediterranean climate, this location offers easy access to both La Serena Golf and the beautiful beaches of the Mar Menor, making it an ideal place for leisure and relaxation.

## **Property Options and Features**

Choose between two stunning villa models: a detached or semi-detached option. Both offer 3 bedrooms, 3 bathrooms,

| a basement with a garage, a private pool, and a spacious solarium. These modern, elegant designs feature bright<br>open spaces filled with natural light, high-quality finishes, ducted air conditioning, and underfloor | t, |
|--------------------------------------------------------------------------------------------------------------------------------------------------------------------------------------------------------------------------|----|
|                                                                                                                                                                                                                          |    |
|                                                                                                                                                                                                                          |    |
|                                                                                                                                                                                                                          |    |
|                                                                                                                                                                                                                          |    |
|                                                                                                                                                                                                                          |    |
|                                                                                                                                                                                                                          |    |
|                                                                                                                                                                                                                          |    |
|                                                                                                                                                                                                                          |    |
|                                                                                                                                                                                                                          |    |
|                                                                                                                                                                                                                          |    |
|                                                                                                                                                                                                                          |    |
|                                                                                                                                                                                                                          |    |
|                                                                                                                                                                                                                          |    |