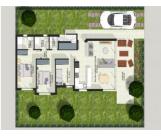

## **Property Description**

MEDITERRANEAN VILLA ON THE GOLF COURSE

Villa next to the golf course in Alhama.

Villa with 3 bedrooms, 2 bathrooms, a kitchen-living-dining room of 32.50m2, a laundry room, a porch of 16.57m2, a large garden and a solarium of 69.40m2.