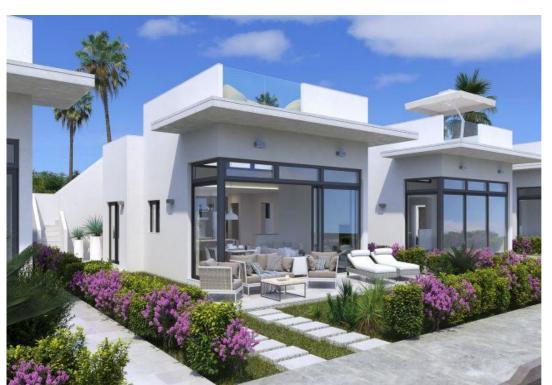

## 3 BEDROOM VILLA FOR SALE IN ALHAMA DE MURCIA - €298,900

۳

Bedrooms: 3

Bathrooms: 2

Build: 108m<sup>2</sup>

Plot: 261m<sup>2</sup>

Pool: Yes

Ref: 688164

## **Property Description**

MEDITERRANEAN VILLA ON THE GOLF COURSE

Villa next to the golf course in Alhama.

Villa with 3 bedrooms, 2 bathrooms, a kitchen-living-dining room of 32.50m2, a laundry room, a porch of 16.57m2, a large garden and a solarium of 69.40m2.