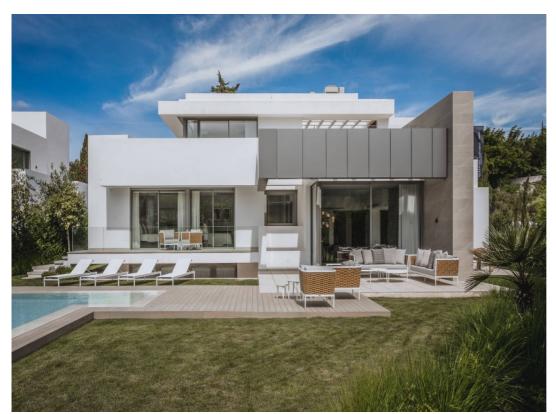

## 5 BEDROOM APARTMENT FOR SALE IN ESTEPONA - €2,595,000

Bedrooms: 5

Bathrooms: 6

Build: 523m<sup>2</sup>

Pool: Yes

Plot: 1124m<sup>2</sup>

Ref: 703972

## **Property Description**

The Residence

King's Hills, a collection of nine luxury villas in the well-established residential area of El Paraiso. The villas vary slightly in terms of size, style and distribution, but all built in harmony with the same specifications and finishings.

Each villa is built on three floors and has a south to south-east orientation, comprising on the ground level a spacious and stylish open plan living and dining area with integrated modern and practical kitchen built with high-end German appliances, combining cutting edge technology with warm sculptural design. The living area has access to the terrace