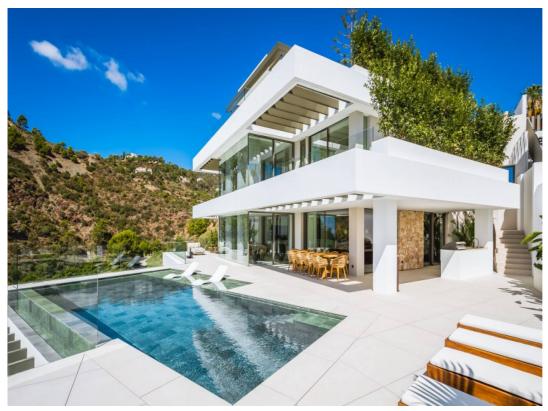

## 6 BEDROOM VILLA FOR SALE IN BENAHAVIS - €6,995,000

Bedrooms: 6

Bathrooms: 7

Build: 1355m<sup>2</sup>

Pool: Yes

Plot: 1294m<sup>2</sup>

Ref: 703966

## **Property Description**

STATE OF THE ART FRONTLINE GOLF VILLA WITH BREATHTAKING VIEWS

The Residence

Key ready villa on a dominant corner position in one of Benhavis´s most sought after gated communities. Built over four levels it boasts North and South accesses, a frontline golf position and panoramic views across the golf course to the mountains and the sea.