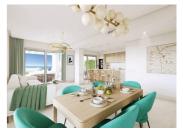

## The Residences

There is a choice of apartments with either two or three bedrooms. All the apartments have two bathrooms both of which have underfloor heating. The kitchens are open to the living dining area with a bar or island depending on the model. Both the living room and master bedroom in all models have terrace access and the terraces are spacious measuring a minimum of 33m2 with the biggest reaching 84m2.