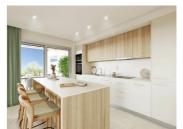

## The Residences

There is a choice of apartments with either two or three bedrooms. All the apartments have two bathrooms both of which have underfloor heating. The kitchens are open to the living dining area with a bar or island depending on the model. Both the living room and master bedroom in all models have terrace access and the terraces are spacious measuring a minimum of 33m2 with the biggest reaching 84m2.