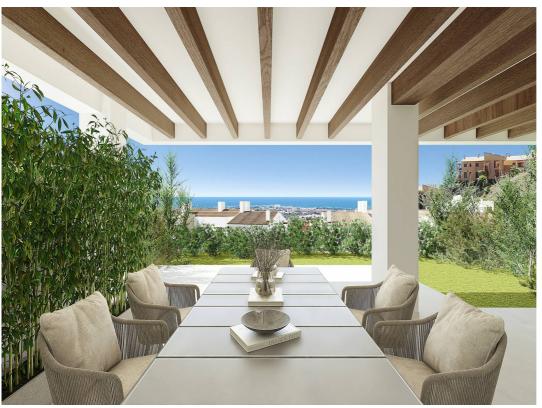

## **Property Description**

Spacious apartments located in Benahavis with views that take in both golf and the Mediterranean Sea.

## The Residences

There is a choice of apartments with either two or three bedrooms. All the apartments have two bathrooms both of which have underfloor heating. The kitchens are open to the living dining area with a bar or island depending on the model. Both the living room and master bedroom in all models have terrace access and the terraces are spacious measuring a minimum of 33m2 with the biggest reaching 84m2.