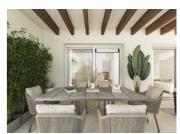

## The Residences

There is a choice of apartments with either two or three bedrooms. All the apartments have two bathrooms both of which have underfloor heating. The kitchens are open to the living dining area with a bar or island depending on the model. Both the living room and master bedroom in all models have terrace access and the terraces are spacious measuring a minimum of 33m2 with the biggest reaching 84m2.