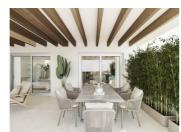

## The Residences

There is a choice of apartments with either two or three bedrooms. All the apartments have two bathrooms both of which have underfloor heating. The kitchens are open to the living dining area with a bar or island depending on the model. Both the living room and master bedroom in all models have terrace access and the terraces are spacious measuring a minimum of 33m2 with the biggest reaching 84m2.